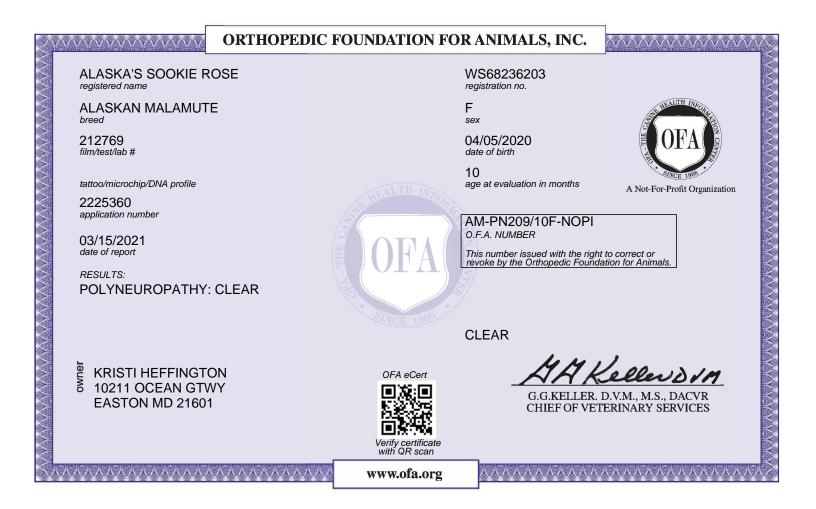

This electronic OFA certificate was generated on: 03/15/2021

This certification can be verified on the OFA website by entering the dog's registration number into the orange search box located at the top of the page or by scanning the QR code above.

If there are any errors on this certificate, please email CORRECTIONS@OFFA.ORG to request a correction.

Orthopedic Foundation for Animals, Inc. 2300 E. Nifong Blvd. Columbia, MO 65201-3806

OFA website: www.ofa.org E-mail address: ofa@offa.org Phone number: 573-442-0418 Fax number: 573-875-5073